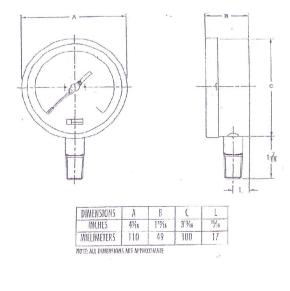

## **Features**:

Model: 100-L-A, 100-L-UD, 100-L-BD

Type: Pressure gauge, Vacuum gauge, Compound gauge.

Nominal Size: 100 mm.

Tubing: Brass or Phosphor Bronze (upon request)

Movement: Brass

Accuracy: +/-1% F.S. (Read ANSI-B40.1 1985)

Scale: psi,bar,kPa, Mpa, Kg/cm<sup>2</sup> etc, (Single or Dual Scale)

| SIZE         | 1-1/2", 2", 2-1/2", 3", 4", 6"                |
|--------------|-----------------------------------------------|
| CASE         | STAINLESS STEEL AISI 304                      |
| RANGE        | 0~1kg/cm <sup>2</sup> 0~700kg/cm <sup>2</sup> |
|              | 0~15psi 0~10000psi                            |
| MOVEMENT     | BRASS OR STAINLESS STEEL 304                  |
| CONNECTION   | 1/8", 1/4", 3/8", 1/2" NPT, BSP               |
|              |                                               |
| BOURDON TUBE | BRASS OR STAINLESS STEEL 304 OR 316           |