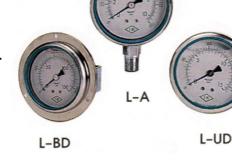

## **Features**:

Model: 100-L-A, 100-L-UD, 100-L-BD

Type: Pressure gauge, Vacuum gauge, Compound gauge.

Nominal Size: 100 mm.

Tubing: Brass or Phosphor Bronze (upon request)

Movement: Brass

Accuracy: +/-1% F.S. (Read ANSI-B40.1 1985)

Scale: psi,bar,kPa, Mpa, Kg/cm<sup>2</sup> etc, (Single or Dual Scale)

| SIZE         | 1-1/2", 2", 2-1/2", 3", 4", 6"                |
|--------------|-----------------------------------------------|
| CASE         | STAINLESS STEEL AISI 304                      |
| RANGE        | 0~1kg/cm <sup>2</sup> 0~700kg/cm <sup>2</sup> |
|              | 0~15psi 0~10000psi                            |
| MOVEMENT     | BRASS OR STAINLESS STEEL 304                  |
| CONNECTION   | 1/8", 1/4", 3/8", 1/2" NPT, BSP               |
|              |                                               |
| BOURDON TUBE | BRASS OR STAINLESS STEEL 304 OR 316           |